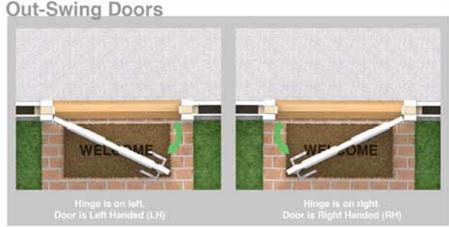

## Handing

Determining handing for door hardware is a different than determining handing for carpentry (ordering and hanging doors). If you follow the standard carpentry rules for handing door hardware, instead of following the diagram below, there is good chance you may end up with a lock that is handed incorrectly. Please refer to the diagram below.