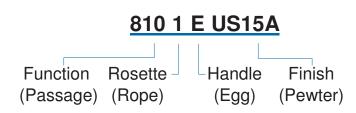

## **HOW TO ORDER**

To form an item number for passage set, combine Product Code, Rosette, Handle, and Finish. For Example: