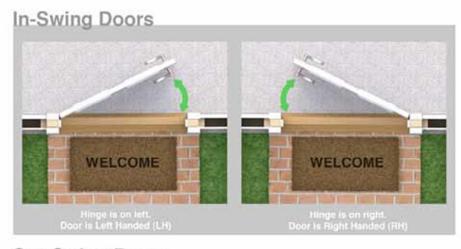

## Handing

Determining handing for door hardware is a different than determining handing for carpentry (ordering and hanging doors). If you follow the standard carpentry rules for handing door hardware, instead of following the diagram below, there is good chance you may end up with a lock that is handed incorrectly. Please refer to the diagram below.